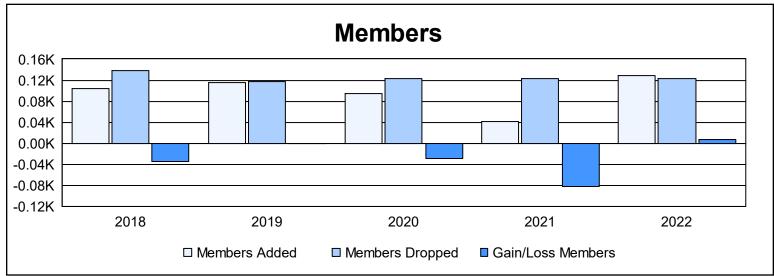

District 108TA1 As of June 2022 Cumulative

| Year      | New<br>Clubs | Dropped<br>Clubs | Gain/<br>Loss<br>Clubs | New<br>Members | Charter<br>Members | Reinstate<br>Members | Transfer<br>Members | Total<br>Member<br>Added | Total<br>Members<br>Dropped | Gain/<br>Loss<br>Members |
|-----------|--------------|------------------|------------------------|----------------|--------------------|----------------------|---------------------|--------------------------|-----------------------------|--------------------------|
| 2017-2018 | 0            | 0                | 0                      | 96             | 0                  | 4                    | 3                   | 103                      | 138                         | -35                      |
| 2018-2019 | 0            | 0                | 0                      | 105            | 0                  | 3                    | 8                   | 116                      | 117                         | -1                       |
| 2019-2020 | 0            | 0                | 0                      | 91             | 0                  | 0                    | 3                   | 94                       | 123                         | -29                      |
| 2020-2021 | 0            | 0                | 0                      | 36             | 1                  | 4                    | 0                   | 41                       | 123                         | -82                      |
| 2021-2022 | 0            | 0                | 0                      | 118            | 0                  | 3                    | 8                   | 129                      | 122                         | 7                        |
| Average   | 0            | 0                | 0                      | 89             | 0                  | 3                    | 4                   | 97                       | 125                         | -28                      |